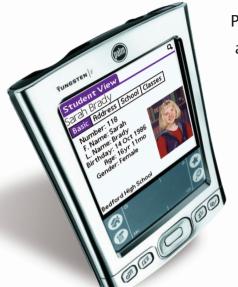

# Student information in the palm of your hand.

Principalm provides secure
access to the information you
need from your Student
Information System on Palm or
Windows Mobile PDAs
instantly, anytime, anywhere.

#### **Technical Information:**

All the data in Principalm is protected with 128-bit encryption

Data easily updated with Principalm Connect

Principalm connects to most student administrative systems and is available for Palm and Windows Mobile PDA devices. Principalm is the mobile administration system, developed by Discovery Software that allows instant access to student demographic information, schedules, emergency contact information, grades, attendance details and pictures 24/7 even when your Student Information System may be unavailable due to network maintenance or an emergency situation.