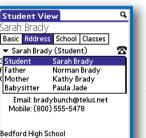

#### PRINCIPALM HIGHLIGHTS

The following may be accessed by Principalm:

- Student demographic information including name, student address, student number and emergency contact data
- · Student grade and track
- Student information sorted by period or teacher
- Teacher schedules
- Homeroom teacher and room
- Counselor name
- Locker number and combina-
- Attendance details
- Course grade information
- School or district-wide information

#### **Technical Information:**

All the data in Principalm is protected with 128-bit encryption

Data easily updated with Principalm Connect

Principalm connects to most student administrative systems and is available for Palm and Windows Mobile PDA devices. Principalm is the mobile administration system, developed by Discovery Software that allows instant access to student demographic information, schedules, emergency contact information, grades, attendance details and pictures 24/7 even when your Student Information System may be unavailable due to network maintenance or an emergency situation.