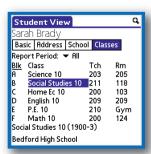

#### PRINCIPALM HIGHLIGHTS

The following may be accessed by Principalm:

- Student demographic information including name, student address, student number and emergency contact data
- · Student grade and track
- Student information sorted by period or teacher
- Teacher schedules
- Homeroom teacher and room
- Counselor name
- Locker number and combina-
- Attendance details
- Course grade information
- School or district-wide information

#### **Technical Information:**

All the data in Principalm is protected with 128-bit encryption

Data easily updated with Principalm Connect

Principalm connects to most student administrative systems and is available for Palm and Windows Mobile PDA devices. Principalm is the mobile administration system, developed by Discovery Software that allows instant access to student demographic information, schedules, emergency contact information, grades, attendance details and pictures 24/7 even when your Student Information System may be unavailable due to network maintenance or an emergency situation.